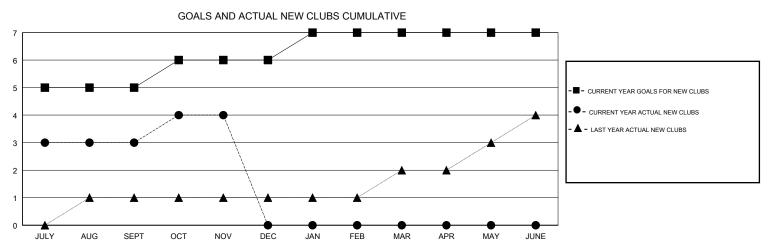

## MONTHLY MEMBERSHIP PROGRESS REPORT

## District 318 A

Results as of: 11/30/2017







| DROPPED CLUBS: 0  DROPPED MEMBERS |          | 44 CLUBS OF 118 ADDED 1 OR MORE<br>NEW MEMBERS | GENDER DISTRIBUTION  MALE 2,963 (83.00%)  FEMALE 607 (17.00%)  Women Percentage Fiscal Year Goal: 20% |       |
|-----------------------------------|----------|------------------------------------------------|-------------------------------------------------------------------------------------------------------|-------|
| DECEASED                          | 6        | CLICK HERE FOR CUMULATIVE  MEMBERSHIP DATA     | TOTAL FAMILY UNIT MEMBERS                                                                             | 1,036 |
| CLUB CANCELLED OTHER              | 0<br>160 |                                                | FAMILY MEMBERS PAYING HALF