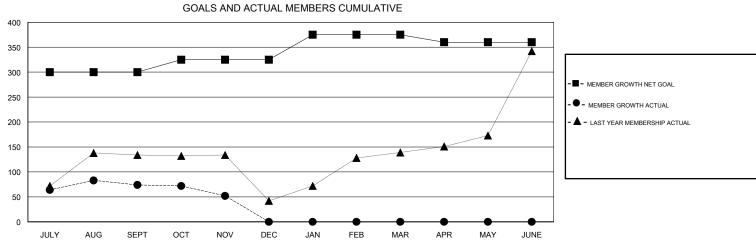

## MONTHLY MEMBERSHIP PROGRESS REPORT

## District 318 A

Results as of: 11/30/2017







| DROPPED CLUBS: 0  DROPPED MEMBERS |          | 44 CLUBS OF 118 ADDED 1 OR MORE<br>NEW MEMBERS | GENDER DISTRIBUTION  MALE 2,963 (83.00%)  FEMALE 607 (17.00%)  Women Percentage Fiscal Year Goal: 20% |       |
|-----------------------------------|----------|------------------------------------------------|-------------------------------------------------------------------------------------------------------|-------|
| DECEASED                          | 6        | CLICK HERE FOR CUMULATIVE  MEMBERSHIP DATA     | TOTAL FAMILY UNIT MEMBERS                                                                             | 1,036 |
| CLUB CANCELLED OTHER              | 0<br>160 |                                                | FAMILY MEMBERS PAYING HALF