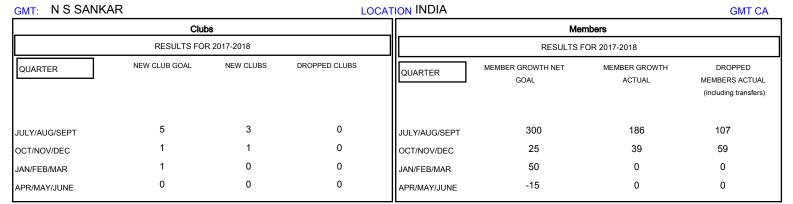

## MONTHLY MEMBERSHIP PROGRESS REPORT

## District 318 A

Results as of: 11/30/2017







| DROPPED CLUBS: 0  DROPPED MEMBERS |          | 44 CLUBS OF 118 ADDED 1 OR MORE<br>NEW MEMBERS | GENDER DISTRIBUTION  MALE 2,963 (83.00%)  FEMALE 607 (17.00%)  Women Percentage Fiscal Year Goal: 20% |       |
|-----------------------------------|----------|------------------------------------------------|-------------------------------------------------------------------------------------------------------|-------|
| DECEASED                          | 6        | CLICK HERE FOR CUMULATIVE  MEMBERSHIP DATA     | TOTAL FAMILY UNIT MEMBERS                                                                             | 1,036 |
| CLUB CANCELLED OTHER              | 0<br>160 |                                                | FAMILY MEMBERS PAYING HALF